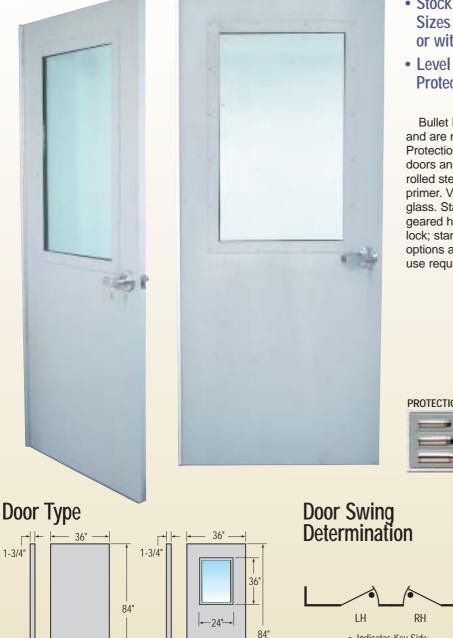

# **Bullet Resistant Doors**

 Stock and Custom Sizes Available with or without Vision Lite

Bullet Resistant Doors are for interior or exterior use, and are manufactured to meet U.L.752 Level 1 or Level 3 Protection. Available with or without Vision Windows, all doors and frames are fabricated from prime quality cold rolled steel, and include a baked-on rust inhibitive oxide primer. Vision Windows are glazed with bullet resistant glass. Standard components include: continuous aluminum geared hinge; surface mounted door closer; keyed cylinder lock; standard lever handles. Custom sizes, colors and options are available on special order. NOTE: Exterior use requires a threshold, which can be ordered separately.