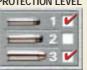

### **PROTECTION LEVEL**

Doors must be specified with left or right hand hinge determined from the key side

| CAT. NO. | DESCRIPTION           | PROTECTION | OVERALL SIZE<br>(W x H) | OPENING SIZE<br>(W x H) | DOOR SWING<br>(SEE ABOVE) |
|----------|-----------------------|------------|-------------------------|-------------------------|---------------------------|
| BRDR1    | Door - No Vision Lite | Level 1    | 36" x 84"               | 39" x 85-1/2"           | RH                        |
| BRDRV1   | Door with Vision Lite | Level 1    | 36" x 84"               | 39" x 85-1/2"           | RH                        |
| BRDL1    | Door - No Vision Lite | Level 1    | 36" x 84"               | 39" x 85-1/2"           | LH                        |
| BRDLV1   | Door with Vision Lite | Level 1    | 36" x 84"               | 39" x 85-1/2"           | LH                        |
| BRDR3    | Door - No Vision Lite | Level 3    | 36" x 84"               | 39" x 85-1/2"           | RH                        |
| BRDRV3   | Door with Vision Lite | Level 3    | 36" x 84"               | 39" x 85-1/2"           | RH                        |
| BRDL3    | Door - No Vision Lite | Level 3    | 36" x 84"               | 39" x 85-1/2"           | LH                        |
| BRDLV3   | Door with Vision Lite | Level 3    | 36" x 84"               | 39" x 85-1/2"           | LH                        |
| BRDC     | Custom Door           | Specify    | Specify                 | Specify                 | Specify                   |

## SPECIFICATIONS:

Materials: Frame - 14 Gauge Steel; Door - 16 Gauge Steel Glazing: 1-5/16" BR Glass Level 1; 1-7/8" BR Glass Level 3 Finish: Prime Painted Instructions Included