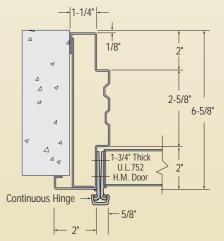

## **Door Frame**

## SPECIFICATIONS:

Materials: Frame - 14 Gauge Steel; Door - 16 Gauge Steel Glazing: 1-5/16" BR Glass Level 1; 1-7/8" BR Glass Level 3 Finish: Prime Painted Instructions Included