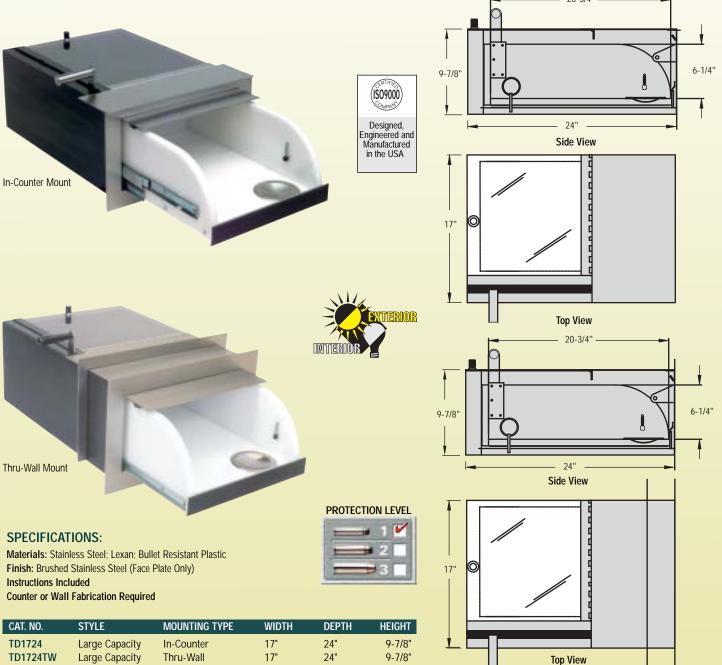

## Large Capacity Transaction Drawer

- Popular Thru-Wall and In-Counter Models
- Level 1 Bullet Resistant Protection

Our Large Capacity Transaction Drawer is available in two different configurations; one designed to be installed into a counter, one designed to allow thru-wall installation. Simply choose the drawer that accommodates your installation requirements.

Suitable for drive-up and walk up service, this weather resistant drawer has a lexan lid to allow clear view of contents while preventing direct entry of outside air. Stainless steel front panel pivots up as drawer is extended. Push button latch keeps drawer lid locked when closed. Inside measurements of drawer are 12-7/8" wide x 20-3/4" deep x 6-1/4" high.