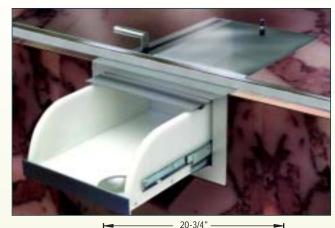

## Large Capacity Transaction Drawer

- Popular Thru-Wall and In-Counter Models
- Level 1 Bullet Resistant Protection

Our Large Capacity Transaction Drawer is available in two different configurations; one designed to be installed into a counter, one designed to allow thru-wall installation. Simply choose the drawer that accommodates your installation requirements.

Suitable for drive-up and walk up service, this weather resistant drawer has a lexan lid to allow clear view of contents while preventing direct entry of outside air. Stainless steel front panel pivots up as drawer is extended. Push button latch keeps drawer lid locked when closed. Inside measurements of drawer are 12-7/8" wide x 20-3/4" deep x 6-1/4" high.