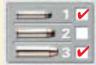

(Customer's Side)

| CPR1             | 1    | Left  | 16" | 16" | 16" |
|------------------|------|-------|-----|-----|-----|
| CPR2             | 1    | Right | 16" | 16" | 16" |
| CPR31            | 3    | Left  | 16" | 16" | 16" |
| CPR32            | 3    | Right | 16" | 16" | 16" |
| * Outcido Dimono | ions |       |     |     |     |

## SPECIFICATIONS:

Instructions Included

Materials: Aluminum Extrusion; Clear Acrylic or Clear Lexgard; Plywood; Fiberglass

Finish: Satin Anodized Aluminum

CAT. NO. PROTECTION LEVEL

Glazing: 1-1/4" Level 1 Acrylic; 1-1/4" Level 3 Lexgard