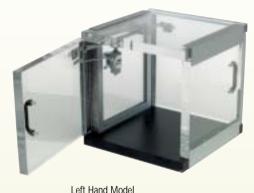

## Clear Package Receiver

(Customer's Side)

- Bullet Resistant Available in Level 1 or Level 3 Protection
- Contents are in Full-View to Clerk without Opening Inner Door

The Clear Package Receiver is designed for interior use only. Satin finish aluminum extrusions are used to fasten the sides and bottom together. Bottom is constructed of plywood and bullet resistant fiberglass covered with plastic laminate. A special interlocking mechanism allows only one door to open at a time. Closer furnished on customer side door. Contents can be clearly viewed from the top and all four sides. Handing is determined by hinge placement on customer's side. Inside Dimensions: 13-5/16" wide x 12-1/2" deep x 13-3/8" high.

HANDING