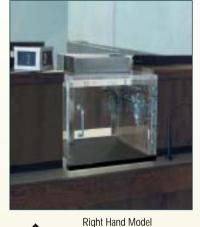

## Clear Package Receiver

(Customer's Side)

- Bullet Resistant Available in Level 1 or Level 3 Protection
- Contents are in Full-View to Clerk without Opening Inner Door

The Clear Package Receiver is designed for interior use only. Satin finish aluminum extrusions are used to fasten the sides and bottom together. Bottom is constructed of plywood and bullet resistant fiberglass covered with plastic laminate. A special interlocking mechanism allows only one door to open at a time. Closer furnished on customer side door. Contents can be clearly viewed from the top and all four sides. Handing is determined by hinge placement on customer's side. Inside Dimensions: 13-5/16" wide x 12-1/2" deep x 13-3/8" high.

HANDING