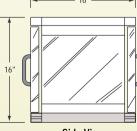

(Customer's Side)

| CPR1             | 1    | Left  | 16" | 16" | 16" |
|------------------|------|-------|-----|-----|-----|
| CPR2             | 1    | Right | 16" | 16" | 16" |
| CPR31            | 3    | Left  | 16" | 16" | 16" |
| CPR32            | 3    | Right | 16" | 16" | 16" |
| * Outcido Dimono | ions |       |     |     |     |

## PROTECTION LEVEL

**HEIGHT\*** 

DEPTH\*

WIDTH\*

Side View

Outside Dimensions