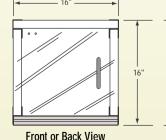

## PROTECTION LEVEL

**HEIGHT\*** 

DEPTH\*

WIDTH\*

Side View

Outside Dimensions