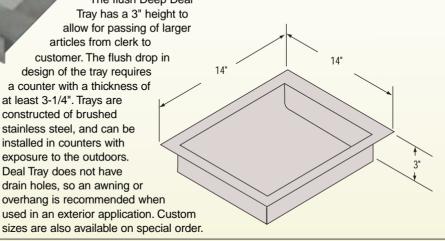

**Deep Deal Tray** 

• Flush Drop In Design Tray is Deeper for **Passing Larger Items** 

Brushed Stainless Steel

| CAT. NO. | WIDTH | DEPTH | HEIGHT |
|----------|-------|-------|--------|
| DT1414   | 14"   | 14"   | 3"     |

## SPECIFICATIONS:

Material: Stainless Steel Finish: Brushed Stainless Steel Instructions Included **Counter Fabrication Required** 

The flush Deep Deal Tray has a 3" height to allow for passing of larger articles from clerk to customer. The flush drop in design of the tray requires a counter with a thickness of at least 3-1/4". Trays are constructed of brushed stainless steel, and can be installed in counters with exposure to the outdoors. Deal Tray does not have drain holes, so an awning or overhang is recommended when used in an exterior application. Custom