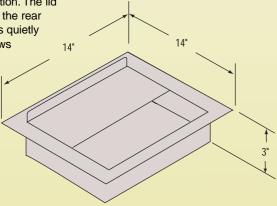

Deep Deal Tray with Lid

 Deep Tray with Sliding Lid for Added Security

Flush Drop In Design

Brushed Stainless Steel

| CAT. NO. | WIDTH | DEPTH | HEIGHT |
|----------|-------|-------|--------|
| DTWL1414 | 14"   | 14"   | 3"     |