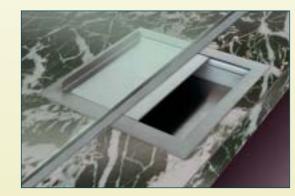

Deep Deal Tray with Lid

 Deep Tray with Sliding Lid for Added Security

Flush Drop In Design

Brushed Stainless Steel

| CAT. NO. | WIDTH | DEPTH | HEIGHT |
|----------|-------|-------|--------|
| DTWL1414 | 14"   | 14"   | 3"     |

## **SPECIFICATIONS:**

Material: Stainless Steel Finish: Brushed Stainless Steel Instructions Included Counter Fabrication Required This Deep Deal Tray has a sliding lid to help minimize heat or cooling loss, and offer extra protection. The lid has a full width flange across the rear that acts as a handle, and slides quietly on solid bearings. Deep tray allows

items up to 2-3/4" thick to be passed. Drop in design requires a counter at least 3-1/4" thick for flush installation. Brushed stainless steel finish resists nicks and scratches. Deal Tray does not have drain holes, so an awning or overhang is recommended when used in an exterior application. Custom size units are available on special order.