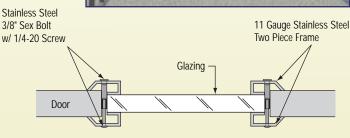

This stainless steel Vision Window Frame allows the addition of a Vision Window to almost any door. Commonly used in security applications, Vision Windows provide a means of viewing people before allowing access into a secured area. Vision Windows are for interior or exterior use, and are available with your choice of bullet resistant glazing. Manufactured from 11 gauge stainless steel with a brushed finish, Vision Window Frames are fabricated in sizes to fit your specified opening.

## SPECIFICATIONS:

Material: 11 Gauge Stainless Steel

Glazing: Choice of Bullet

Resistant Glazing
Finish: Brushed Stainless Steel

Instructions Included

IS09000

Designed, Engineered and

Manufactured in the USA