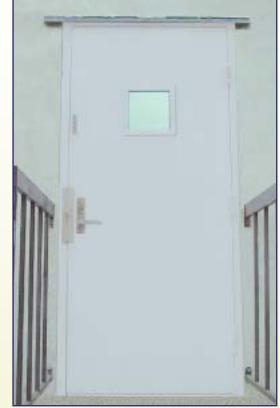

This stainless steel Vision Window Frame allows the addition of a Vision Window to almost any door. Commonly used in security applications, Vision Windows provide a means of viewing people before allowing access into a secured area. Vision Windows are for interior or exterior use, and are available with your choice of bullet resistant glazing. Manufactured from 11 gauge stainless steel with a brushed finish, Vision Window Frames are fabricated in sizes to fit your specified opening.