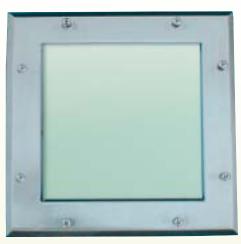

## **Vision Window Frame for Bullet Resistant Doors**

- Each Unit is Customized and Fabricated to Fit Your Specified Opening
- Available without Glazing or with Your Choice of Glazing Bullet Resistant
- Brushed Stainless Steel Finish

This stainless steel Vision Window Frame allows the addition of a Vision Window to almost any door. Commonly used in security applications, Vision Windows provide a means of viewing people before allowing access into a secured area. Vision Windows are for interior or exterior use, and are available with your choice of bullet resistant glazing. Manufactured from 11 gauge stainless steel with a brushed finish, Vision Window Frames are fabricated in sizes to fit your specified opening.

## SPECIFICATIONS:

Material: 11 Gauge Stainless Steel

Glazing: Choice of Bullet

Resistant Glazing
Finish: Brushed Stainless Steel

Instructions Included

IS09000

Designed, Engineered and

Manufactured in the USA