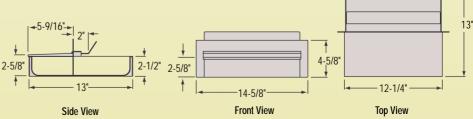

| CAT. NO. | WIDTH   | DEPTH | HEIGHT |
|----------|---------|-------|--------|
| FL1213   | 12-1/4" | 13"   | 2-5/8" |