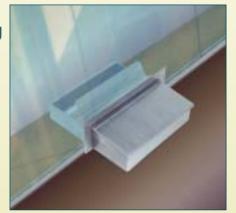

## Counter Top Deal Tray with Flip Lid

 Weather Resistant Lid **Helps Minimize Heating** or Cooling Loss and Offers Extra Protection

 No Cut-Out Required In Counter

The Counter Top Deal Tray with Flip Lid is designed for use on the top of a ledge or counter. The large tray allows for passage of items as large as a carton of cigarettes. The slanted lid on the customer's side of the window keeps the Deal Tray dry and holds air infiltration to a minimum. A downward push on the rear edge of the lid opens the Deal Tray to the customer. All stainless steel construction.