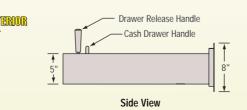

## Transaction and Cash Box Drawer

- Removable Deal Tray for Passing Larger Items
- Lockable Cash
  Drawer
- Fully Assembled and Ready for Installation

The Transaction and Cash Box Drawer for drive-in or walk-up business allows clerk to maintain customer contact while secure inside. The customer's view of cash drawer contents is blocked by a hinged locking cover.

## SPECIFICATIONS:

Material: Stainless Steel Finish: Brushed Stainless Steel Instructions Included Counter and Glass Fabrication Required

| CAT. NO. | WIDTH | DEPTH | HEIGHT |
|----------|-------|-------|--------|
| FL4463   | 18"   | 25"   | 5"     |

Designed, Engineered and Manufactured in the USA

Clerk can pass small packages by removing the deal tray. The operating handle uses a selfcontained locking device. This unit has built in slots for credit card receipts. Constructed of stainless steel.