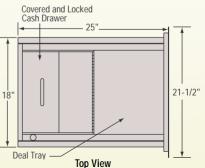

## Transaction and Cash Box Drawer

- Removable Deal Tray for Passing Larger Items
- Lockable Cash
  Drawer
- Fully Assembled and Ready for Installation

The Transaction and Cash Box Drawer for drive-in or walk-up business allows clerk to maintain customer contact while secure inside. The customer's view of cash drawer contents is blocked by a hinged locking cover.

## SPECIFICATIONS:

Material: Stainless Steel Finish: Brushed Stainless Steel Instructions Included Counter and Glass Fabrication Required

| CAT. NO. | WIDTH | DEPTH | HEIGHT |
|----------|-------|-------|--------|
| FL4463   | 18"   | 25"   | 5"     |

Designed, Engineered and Manufactured in the USA

Clerk can pass small packages by removing the deal tray. The operating handle uses a selfcontained locking device. This unit has built in slots for credit card receipts. Constructed of stainless steel.