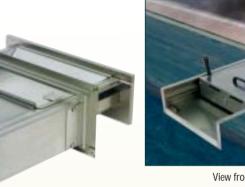

## Transaction and Cash Box Drawer

- Removable Deal Tray for Passing Larger Items
- Lockable Cash
  Drawer
- Fully Assembled and Ready for Installation

The Transaction and Cash Box Drawer for drive-in or walk-up business allows clerk to maintain customer contact while secure inside. The customer's view of cash drawer contents is blocked by a hinged locking cover.

Designed, Engineered and Manufactured in the USA

Clerk can pass small packages by removing the deal tray. The operating handle uses a selfcontained locking device. This unit has built in slots for credit card receipts. Constructed of stainless steel.

View from Clerk's Side

Front View