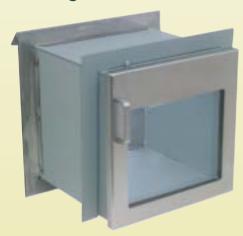

# Package Receiver with Vision Panel Door

- Clear Bullet Resistant Panel on Inner Door for Inspection **Before Opening**
- Level 1 and Level 3 Protection
- Interlock Security on Doors

Our Package Receivers with Vision Panel have the same design as the SPR1 and SPR3 Stainless Steel Door Package Receivers. They feature a 12" wide x 10" high vision panel in the interior door. This enables the operator to see the contents inside the unit. Level 1 unit is glazed with 1-1/4" acrylic;

Level 3 unit is glazed with 1-1/4" Lexgard.

| CAT. NO. | DESCRIPTION       | PROTECTION | WIDTH*  | DEPTH*   | HEIGHT* |
|----------|-------------------|------------|---------|----------|---------|
| SPRVP1   | Vision Panel Door | Level 1    | 14-3/4" | 14-3/16" | 13-1/4" |
| SPRVP3   | Vision Panel Door | Level 3    | 14-3/4" | 14-3/16" | 13-1/4" |

#### **SPECIFICATIONS:**

Materials: Steel; Stainless Steel; Clear Acrylic; Clear Lexgard Finish: Brushed Stainless Steel; Prime Painted Steel Glazing: 1-1/4" Level 1 Acrylic; 1-1/4" Level 3 Lexgard

Instructions Included