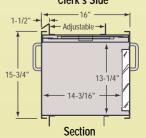

# Package Receiver with Vision Panel Door

- Clear Bullet Resistant Panel on Inner Door for Inspection **Before Opening**
- Level 1 and Level 3 Protection
- Interlock Security on Doors

Our Package Receivers with Vision Panel have the same design as the SPR1 and SPR3 Stainless Steel Door Package Receivers. They feature a 12" wide x 10" high vision panel in the interior door. This enables the operator to see the contents inside the unit. Level 1 unit is glazed with 1-1/4" acrylic;

Level 3 unit is glazed with 1-1/4" Lexgard.

| CAT. NO. | DESCRIPTION       | PROTECTION | WIDTH*  | DEPTH*   | HEIGHT* |
|----------|-------------------|------------|---------|----------|---------|
| SPRVP1   | Vision Panel Door | Level 1    | 14-3/4" | 14-3/16" | 13-1/4" |
| SPRVP3   | Vision Panel Door | Level 3    | 14-3/4" | 14-3/16" | 13-1/4" |

<sup>\*</sup> Inside Box Dimensions