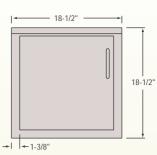

## Package Receiver with Steel Doors

- Level 1 and Level 3 Protection
- Interlock Security on Doors

The Package Receiver with Steel Doors is designed for the transfer of larger items. A special interlocking mechanism between the interior and exterior door allows only one door to be opened at a time. A separate bar lock for the exterior door can be activated from the inside. A closer is furnished on the exterior door. The unit will mount in walls up to 11-1/2" thick, and requires a 15-1/2" wide x 15-1/2" high wall opening. Units are available with prime painted housing and prime painted doors, or with prime painted housing and stainless steel doors.

### SPECIFICATIONS:

Materials: Steel: Stainless Steel

Finish: Brushed Stainless Steel; Prime Painted Steel

Instructions Included

Exterior Door is Hinged on Customer's Left Side