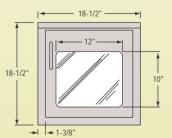

# Package Receiver with Vision Panel Door

- Clear Bullet Resistant Panel on Inner Door for Inspection **Before Opening**
- Level 1 and Level 3 Protection
- Interlock Security on Doors

Our Package Receivers with Vision Panel have the same design as the SPR1 and SPR3 Stainless Steel Door Package Receivers. They feature a 12" wide x 10" high vision panel in the interior door. This enables the operator to see the contents inside the unit. Level 1 unit is glazed with 1-1/4" acrylic;

Level 3 unit is glazed with 1-1/4" Lexgard.

| CAT. NO. | DESCRIPTION       | PROTECTION | WIDTH*  | DEPTH*   | HEIGHT* |
|----------|-------------------|------------|---------|----------|---------|
| SPRVP1   | Vision Panel Door | Level 1    | 14-3/4" | 14-3/16" | 13-1/4" |
| SPRVP3   | Vision Panel Door | Level 3    | 14-3/4" | 14-3/16" | 13-1/4" |