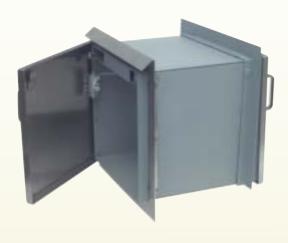

## Package Receiver with Steel Doors

- Level 1 and Level 3 Protection
- Interlock Security on Doors

The Package Receiver with Steel Doors is designed for the transfer of larger items. A special interlocking mechanism between the interior and exterior door allows only one door to be opened at a time. A separate bar lock for the exterior door can be activated from the inside. A closer is furnished on the exterior door. The unit will mount in walls up to 11-1/2" thick, and requires a 15-1/2" wide x 15-1/2" high wall opening. Units are available with prime painted housing and prime painted doors, or with prime painted housing and stainless steel doors.

| CAT. NO. | DESCRIPTION           | PROTECTION | WIDTH*  | DEPTH*  | HEIGHT* |
|----------|-----------------------|------------|---------|---------|---------|
| PPR1     | Prime Painted Doors   | Level 1    | 14-3/4" | 15-7/8" | 13-1/4" |
| PPR3     | Prime Painted Doors   | Level 3    | 14-3/4" | 15-7/8" | 13-1/4" |
| SPR1     | Stainless Steel Doors | Level 1    | 14-3/4" | 15-7/8" | 13-1/4" |
| SPR3     | Stainless Steel Doors | Level 3    | 14-3/4" | 15-7/8" | 13-1/4" |

### SPECIFICATIONS:

Materials: Steel: Stainless Steel

Finish: Brushed Stainless Steel; Prime Painted Steel

Instructions Included

Exterior Door is Hinged on Customer's Left Side