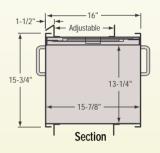

## Package Receiver with Steel Doors

- Level 1 and Level 3 Protection
- Interlock Security on Doors

The Package Receiver with Steel Doors is designed for the transfer of larger items. A special interlocking mechanism between the interior and exterior door allows only one door to be opened at a time. A separate bar lock for the exterior door can be activated from the inside. A closer is furnished on the exterior door. The unit will mount in walls up to 11-1/2" thick, and requires a 15-1/2" wide x 15-1/2" high wall opening. Units are available with prime painted housing and prime painted doors, or with prime painted housing and stainless steel doors.

| CAT. NO. | DESCRIPTION           | PROTECTION | WIDTH*  | DEPTH*  | HEIGHT* |
|----------|-----------------------|------------|---------|---------|---------|
| PPR1     | Prime Painted Doors   | Level 1    | 14-3/4" | 15-7/8" | 13-1/4" |
| PPR3     | Prime Painted Doors   | Level 3    | 14-3/4" | 15-7/8" | 13-1/4" |
| SPR1     | Stainless Steel Doors | Level 1    | 14-3/4" | 15-7/8" | 13-1/4" |
| SPR3     | Stainless Steel Doors | Level 3    | 14-3/4" | 15-7/8" | 13-1/4" |