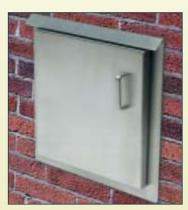

## Package Receiver with Steel Doors

- Level 1 and Level 3 Protection
- Interlock Security on Doors

The Package Receiver with Steel Doors is designed for the transfer of larger items. A special interlocking mechanism between the interior and exterior door allows only one door to be opened at a time. A separate bar lock for the exterior door can be activated from the inside. A closer is furnished on the exterior door. The unit will mount in walls up to 11-1/2" thick, and requires a 15-1/2" wide x 15-1/2" high wall opening. Units are available with prime painted housing and prime painted doors, or with prime painted housing and stainless steel doors.

#### PROTECTION LEVEL

Front View from Customer's Side

MODEL SPR3 SHOWN

Front View from Clerk's Side