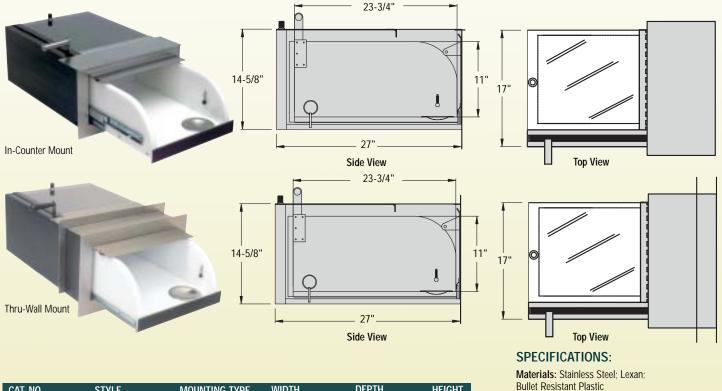

Available as a counter-mount or a thru-wall installation,

this drawer fits a variety of applications including banks, convenience stores, fast food restaurants, pharmacies and more. Push button latch keeps drawer lid locked when closed. Inside measurements of drawer are 12-7/8" wide x 23-3/4" deep x 11" high.

Finish: Brushed Stainless Steel (Face Plate Only)

**Counter or Wall Fabrication Required** 

Instructions Included

| CAT. NO. | STYLE     | MOUNTING TYPE | WIDTH | DEPTH | HEIGHT  |
|----------|-----------|---------------|-------|-------|---------|
| TD1727   | Oversized | In-Counter    | 17"   | 27"   | 14-5/8" |
| TD1727TW | Oversized | Thru-Wall     | 17"   | 27"   | 14-5/8" |